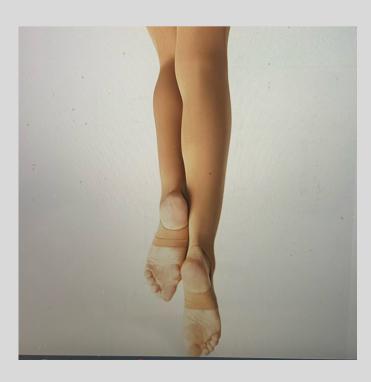

#### TIGHTS

- Carmel or Maple color (whatever matches best with skin tone)
- Stirrup
- Please see the picture example on the last page

# Stirrup