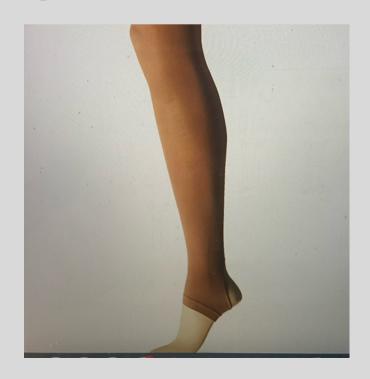

#### TIGHTS

- Carmel or Maple color (whatever matches best with skin tone)
- Stirrup
- Please see the picture example on the last page

# Stirrup