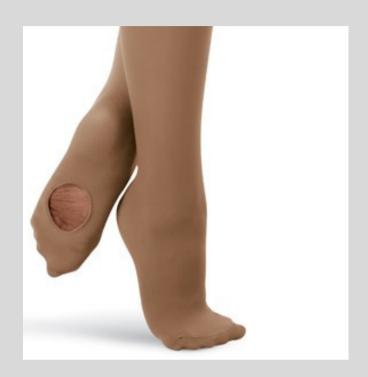

#### TIGHTS

- Carmel or Maple color (whichever matches best with skin tone)
- Convertible
- Please see the picture example on the last page

# Convertible